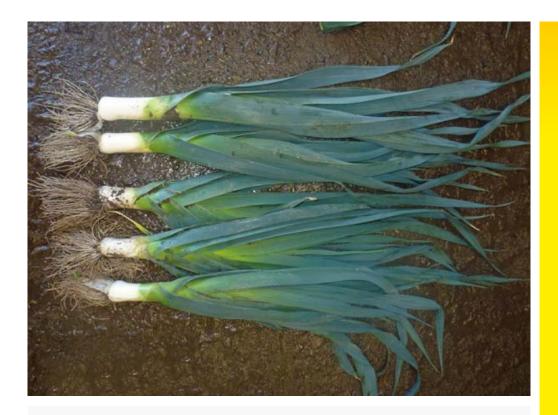

## **Hybrid Leek**

Late Season

- Superbly uniform Winter (overwintering type) hybrid
- Long, white shaft with dark blue leaf colour
- Easy peeling and high yielding
- Holds well in the field
- Strong against leaf disease